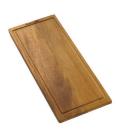

# Sink Leonardo 32" x 20" - U/M

Kitchen Sinks

Code: 1021 660

AISI 304 Stainless steel Satin finish Undermount x cross bending for easy water draining

#### **DETAILS**

| Edge/Installation Type | Undermount                                 |
|------------------------|--------------------------------------------|
| Series                 | Leonardo                                   |
| Texture                | Satin                                      |
| Material               | AISI 304 stainless steel                   |
| Thickness              | 16 Gauge (1.5 mm)                          |
| Overall dimensions     | 31 <sup>1/2</sup> " × 19 <sup>5/16</sup> " |
| Bowls dimensions       | 1 bowl 30" x 15 <sup>3/4</sup> "           |
| Bowls depth            | 10 "                                       |