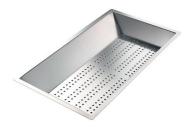

support and food collection tray 8159 101

Stainless Steel dishes holder 8100 303 \* only in combination with the accessory 8644 101

Stainless steel perforated pan

8151 000

\* only in combination with the accessory 8644 101