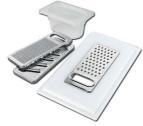

**Twin Chopping Board** 8644 101

Waste disposer throat 8669 043

**White bowl** 8153 100