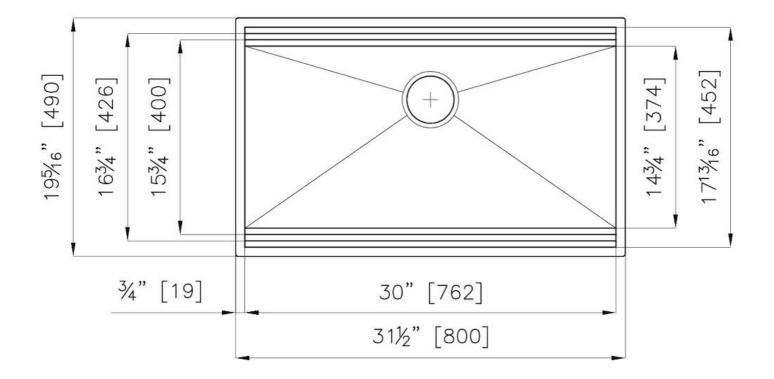

#### **DETAILS**

| Edge/Installation Type | Undermount                                 |
|------------------------|--------------------------------------------|
| Series                 | Leonardo                                   |
| Texture                | Satin                                      |
| Material               | AISI 304 stainless steel                   |
| Thickness              | 16 Gauge (1.5 mm)                          |
| Overall dimensions     | 31 <sup>1/2</sup> " × 19 <sup>5/16</sup> " |
| Bowls dimensions       | 1 bowl 30" x 15 <sup>3/4</sup> "           |
| Bowls depth            | 10 "                                       |

| Cut out                             | 30" x 17 <sup>13/16</sup> "                                                                                                                                                                                                                                                                                                                                                                                                                                                                                                                                                                                                                                                                           |
|-------------------------------------|-------------------------------------------------------------------------------------------------------------------------------------------------------------------------------------------------------------------------------------------------------------------------------------------------------------------------------------------------------------------------------------------------------------------------------------------------------------------------------------------------------------------------------------------------------------------------------------------------------------------------------------------------------------------------------------------------------|
| Waste fitting type                  | 3 ½" - with stainless steel basket                                                                                                                                                                                                                                                                                                                                                                                                                                                                                                                                                                                                                                                                    |
| Bowls bottom                        | X cross bending for easy water draining                                                                                                                                                                                                                                                                                                                                                                                                                                                                                                                                                                                                                                                               |
| Underside                           | Protected with heavy duty undercoating                                                                                                                                                                                                                                                                                                                                                                                                                                                                                                                                                                                                                                                                |
| Fixing system                       | Undermount fixing kit (brass insert and clips)                                                                                                                                                                                                                                                                                                                                                                                                                                                                                                                                                                                                                                                        |
| FEATURES                            |                                                                                                                                                                                                                                                                                                                                                                                                                                                                                                                                                                                                                                                                                                       |
| Diamond-shape bottom                | The draining of water is an important feature in a sink, and it's always taken good care of in Foster products. In the bent-welded sinks, which would have a flat bottom, the proper draining is guaranteed by the elegant beveling, which helps the water flow.                                                                                                                                                                                                                                                                                                                                                                                                                                      |
| High thickness                      | 1.5 mm thick steel. A significant thickness, which guarantees the maximum sturdiness and durability.                                                                                                                                                                                                                                                                                                                                                                                                                                                                                                                                                                                                  |
| Basket 3,5" waste fitting           | The drain is equipped with a large 3.5" drain, with the practical basket cap that prevents the discharge of solid parts.                                                                                                                                                                                                                                                                                                                                                                                                                                                                                                                                                                              |
| Triple recess - sliding accessories | The Foster Milano sink has an ingenious design that makes it simple to use a large set of optional accessories. On the topmost supporting step, the innovative Black grids slide, creating a large and practical surface to rinse food and crockery. The second step is meant to support and allow the sliding of a complete combination of accessories, which make some operations practical and safe: rinse, drain, slice, grate everything can be done inside the sink. The third supporting step is on the bottom of the bowl. On this step one can rest the Black grids, making it possible to rinse foodstuffs without their coming in contact with the bottom of the sink, which may be dirty. |