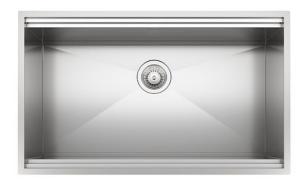

# Sink Leonardo 32" x 20" - U/M

Kitchen Sinks

Code: 1021 660

AISI 304 Stainless steel Satin finish Undermount x cross bending for easy water draining