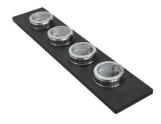

## Foster ==

3 Bottles-holder set 8100 621

3 Bowls set 8100 622

4 Spices-holder set 8100 620

**Black Grid** 8100 600

**Black Grid** 8100 601

**Chopping Board** 8642 000

**Chopping Board** 8631 300