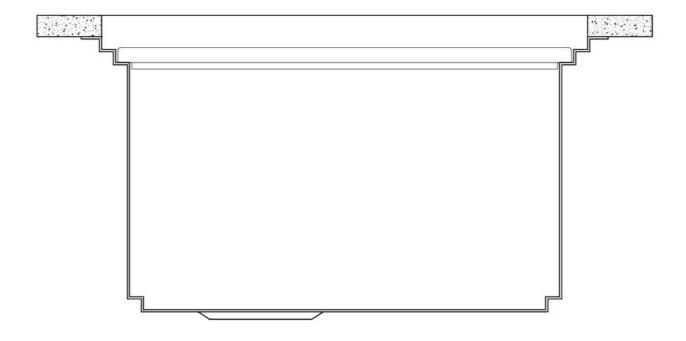

### Leonardo Level 2

Compatible accessories:

8153 100 8631 300 8644 101

### Leonardo Level 3

Compatible accessories: 8100 600