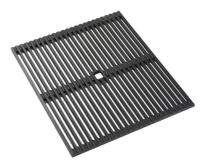

## Foster ==

3 Bottles-holder set 8100 621

3 Bowls set 8100 622

4 Spices-holder set 8100 620

**Black Grid** 8100 600

**Black Grid** 8100 601

**Chopping Board** 8642 000

**Chopping Board** 8631 300