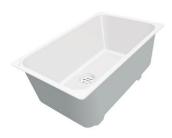

# Sink Leonardo 32" x 20" - U/M

Kitchen Sinks

Code: 1021 660

AISI 304 Stainless steel Satin finish Undermount x cross bending for easy water draining

#### **DETAILS**

| Edge/Installation Type | Undermount                                 |
|------------------------|--------------------------------------------|
| Series                 | Leonardo                                   |
| Texture                | Satin                                      |
| Material               | AISI 304 stainless steel                   |
| Thickness              | 16 Gauge (1.5 mm)                          |
| Overall dimensions     | 31 <sup>1/2</sup> " × 19 <sup>5/16</sup> " |
| Bowls dimensions       | 1 bowl 30" x 15 <sup>3/4</sup> "           |
| Bowls depth            | 10 "                                       |

| Cut out                             | 30" x 17 <sup>13/16</sup> "                                                                                                                                                                                                                                                                                                                                                                                                                                                                                                                                                                                                                                                                           |
|-------------------------------------|-------------------------------------------------------------------------------------------------------------------------------------------------------------------------------------------------------------------------------------------------------------------------------------------------------------------------------------------------------------------------------------------------------------------------------------------------------------------------------------------------------------------------------------------------------------------------------------------------------------------------------------------------------------------------------------------------------|
| Waste fitting type                  | 3 ½" - with stainless steel basket                                                                                                                                                                                                                                                                                                                                                                                                                                                                                                                                                                                                                                                                    |
| Bowls bottom                        | X cross bending for easy water draining                                                                                                                                                                                                                                                                                                                                                                                                                                                                                                                                                                                                                                                               |
| Underside                           | Protected with heavy duty undercoating                                                                                                                                                                                                                                                                                                                                                                                                                                                                                                                                                                                                                                                                |
| Fixing system                       | Undermount fixing kit (brass insert and clips)                                                                                                                                                                                                                                                                                                                                                                                                                                                                                                                                                                                                                                                        |
| FEATURES                            |                                                                                                                                                                                                                                                                                                                                                                                                                                                                                                                                                                                                                                                                                                       |
| Diamond-shape bottom                | The draining of water is an important feature in a sink, and it's always taken good care of in Foster products. In the bent-welded sinks, which would have a flat bottom, the proper draining is guaranteed by the elegant beveling, which helps the water flow.                                                                                                                                                                                                                                                                                                                                                                                                                                      |
| High thickness                      | 1.5 mm thick steel. A significant thickness, which guarantees the maximum sturdiness and durability.                                                                                                                                                                                                                                                                                                                                                                                                                                                                                                                                                                                                  |
| Basket 3,5" waste fitting           | The drain is equipped with a large 3.5" drain, with the practical basket cap that prevents the discharge of solid parts.                                                                                                                                                                                                                                                                                                                                                                                                                                                                                                                                                                              |
| Triple recess - sliding accessories | The Foster Milano sink has an ingenious design that makes it simple to use a large set of optional accessories. On the topmost supporting step, the innovative Black grids slide, creating a large and practical surface to rinse food and crockery. The second step is meant to support and allow the sliding of a complete combination of accessories, which make some operations practical and safe: rinse, drain, slice, grate everything can be done inside the sink. The third supporting step is on the bottom of the bowl. On this step one can rest the Black grids, making it possible to rinse foodstuffs without their coming in contact with the bottom of the sink, which may be dirty. |