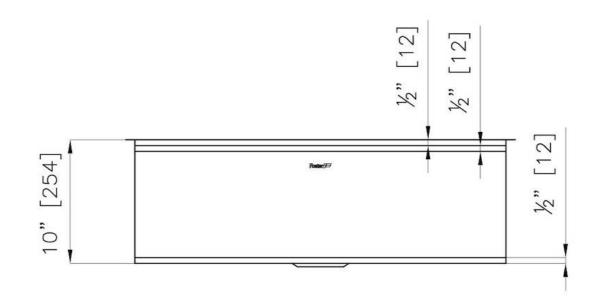

#### **DETAILS**

| Edge/Installation Type | Undermount                                 |
|------------------------|--------------------------------------------|
| Series                 | Leonardo                                   |
| Texture                | Satin                                      |
| Material               | AISI 304 stainless steel                   |
| Thickness              | 16 Gauge (1.5 mm)                          |
| Overall dimensions     | 31 <sup>1/2</sup> " × 19 <sup>5/16</sup> " |
| Bowls dimensions       | 1 bowl 30" x 15 <sup>3/4</sup> "           |
| Bowls depth            | 10 "                                       |