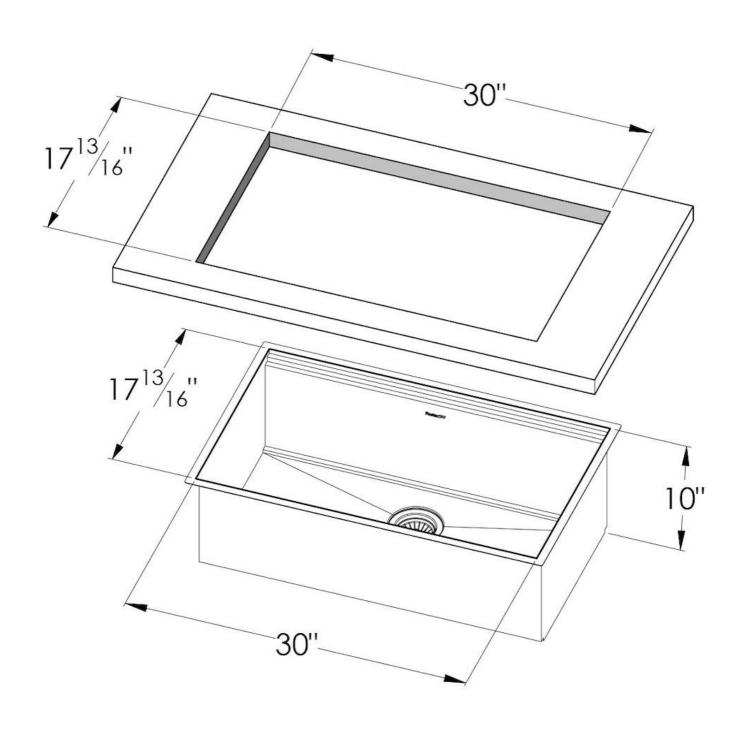

#### **DETAILS**

| Edge/Installation Type | Undermount                                 |
|------------------------|--------------------------------------------|
| Series                 | Leonardo                                   |
| Texture                | Satin                                      |
| Material               | AISI 304 stainless steel                   |
| Thickness              | 16 Gauge (1.5 mm)                          |
| Overall dimensions     | 31 <sup>1/2</sup> " × 19 <sup>5/16</sup> " |
| Bowls dimensions       | 1 bowl 30" x 15 <sup>3/4</sup> "           |
| Bowls depth            | 10 "                                       |

| Cut out                             | 30" x 17 <sup>13/16</sup> "                                                                                                                                                                                                                                                                                                                                                                                                                                                                                                                                                                                                                                                                           |
|-------------------------------------|-------------------------------------------------------------------------------------------------------------------------------------------------------------------------------------------------------------------------------------------------------------------------------------------------------------------------------------------------------------------------------------------------------------------------------------------------------------------------------------------------------------------------------------------------------------------------------------------------------------------------------------------------------------------------------------------------------|
| Waste fitting type                  | 3 ½" - with stainless steel basket                                                                                                                                                                                                                                                                                                                                                                                                                                                                                                                                                                                                                                                                    |
| Bowls bottom                        | X cross bending for easy water draining                                                                                                                                                                                                                                                                                                                                                                                                                                                                                                                                                                                                                                                               |
| Underside                           | Protected with heavy duty undercoating                                                                                                                                                                                                                                                                                                                                                                                                                                                                                                                                                                                                                                                                |
| Fixing system                       | Undermount fixing kit (brass insert and clips)                                                                                                                                                                                                                                                                                                                                                                                                                                                                                                                                                                                                                                                        |
| FEATURES                            |                                                                                                                                                                                                                                                                                                                                                                                                                                                                                                                                                                                                                                                                                                       |
| Diamond-shape bottom                | The draining of water is an important feature in a sink, and it's always taken good care of in Foster products. In the bent-welded sinks, which would have a flat bottom, the proper draining is guaranteed by the elegant beveling, which helps the water flow.                                                                                                                                                                                                                                                                                                                                                                                                                                      |
| High thickness                      | 1.5 mm thick steel. A significant thickness, which guarantees the maximum sturdiness and durability.                                                                                                                                                                                                                                                                                                                                                                                                                                                                                                                                                                                                  |
| Basket 3,5" waste fitting           | The drain is equipped with a large 3.5" drain, with the practical basket cap that prevents the discharge of solid parts.                                                                                                                                                                                                                                                                                                                                                                                                                                                                                                                                                                              |
| Triple recess - sliding accessories | The Foster Milano sink has an ingenious design that makes it simple to use a large set of optional accessories. On the topmost supporting step, the innovative Black grids slide, creating a large and practical surface to rinse food and crockery. The second step is meant to support and allow the sliding of a complete combination of accessories, which make some operations practical and safe: rinse, drain, slice, grate everything can be done inside the sink. The third supporting step is on the bottom of the bowl. On this step one can rest the Black grids, making it possible to rinse foodstuffs without their coming in contact with the bottom of the sink, which may be dirty. |